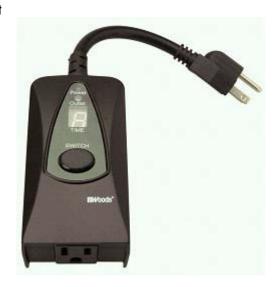

## **Product Specification Sheet**

Item #: 50013

Item Name: Outdoor 24-Hour Digital Light Sensor Timer

Controls patio, security and seasonal lighting so you arrive to a safe and secure home

Automatically on at dusk and off at dawn or programmable on at dusk and off 1 to 9 hours later

Easy, single-button programming

Settings repeat daily

CSA Certified C/US, CFL Compatible

6 in. power cord Color: black

Ratings: 125V ac, 60 Hz

15A, 1875W Resistive / 10A, 1250W Tungsten / 8A Ballast

Controls up to 1/2 HP