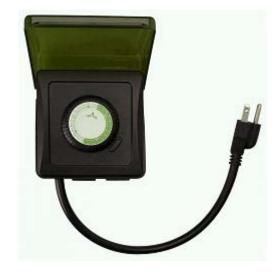

## **Product Specification Sheet**

Item #: 50012

Item Name: Outdoor 24-Hour Heavy Duty Mechanical Timer

Automate outdoor security & holiday lighting, bug zappers and pool pumps for convenience and energy savings

For heavy duty appliances, controls up to 3/4 HP, 15FLA

Up to 24 on/off settings per day, repeats daily

Programmable in 30 minute intervals Never lose pins cannot be removed or lost Convenient manual override switch CSA Certified C/US, CFL Compatible

Two grounded outlets, weatherproof housing, 12 in. power cord

Color: Black w/forest green silkscreen & cover

Ratings: 125V ac, 60 Hz

15A, 1875W Resistive / 8A, 1000W Tungsten / 8A Ballast

Controls up to 3/4 HP, 15FLA, 90LRA