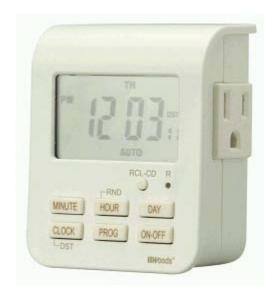

## **Product Specification Sheet**

Item #: 50009

Item Name: Indoor 7-Day Heavy Duty Digital Timer w/2-Outlets

Use with heaters, air conditioners, and other household appliances to maximize convenience and energy savings

Up to 20 on/off settings per day, repeats weekly

Option to program each day different or weekdays different than weekends

With countdown, random & daylight savings features

Two 3-conductor outlets

Self recharging battery stores programs Instruction slot & manual override button CSA Certified C/US, CFL Compatible Color: White w/taupe silkscreen

Ratings: 125V ac, 60 Hz

15A, 1875W Resistive / 8A, 1000W Tungsten / 8A Ballast

Controls up to 3/4 HP, 15FLA, 90LRA

UPC: 0 78693 50009 1 1 2 of 5: 1 00 78693 50009 8

Piece Depth (in): 2.5
Piece Width (in): 5.125
Piece Height (in): 8.25
Piece Weight (lbs): .28