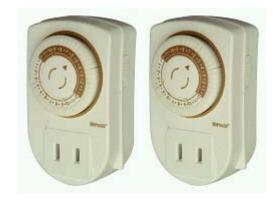

## **Product Specification Sheet**

Item #: 50006

Item Name: Indoor 24-Hour Mechanical Timer (Combo Pack)

Automates lamps and seasonal lighting to help reduce energy and save money

Up to 24 on/off settings per day, repeats daily

Programmable in 30 minute intervals

Compact design with 2-conductor outlet & plug Never lose pins cannot be removed or lost Instruction slot & manual override switch CSA Certified C/US, CFL Compatible Color: White w/taupe silkscreen

Ratings: 125V ac, 60 Hz

15A, 1875W Resistive / 8A, 1000W Tungsten / 5A Ballast

UPC: 0 78693 50006 0 1 2 of 5: 1 00 78693 50006 7

Piece Depth (in): 2.5
Piece Width (in): 5.75
Piece Height (in): 6.875
Piece Weight (lbs): .40