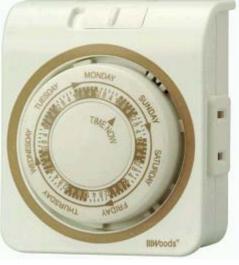

## **Woods** Product Specification Sheet

| Item #:<br>Item Name: | 50003<br>Indoor 7-Day Mechanical Vacation Timer                                                                                                                                                                                                                                                             |      |
|-----------------------|-------------------------------------------------------------------------------------------------------------------------------------------------------------------------------------------------------------------------------------------------------------------------------------------------------------|------|
|                       | Give your home that lived in look while your away on vacation<br>Pre-programmed settings, repeats weekly<br>Turns on & off twice a day at random times<br>2-conductor outlet and plug<br>Instruction slot & manual override switch<br>CSA Certified C/US, CFL Compatible<br>Color: White w/taupe silkscreen |      |
| Ratings:              | 125V ac, 60 Hz<br>15A, 1875W Resistive / 8A, 1000W Tungsten / 5A Ballast                                                                                                                                                                                                                                    | C    |
| UPC:<br>I 2 of 5:     | 0 78693 50003 9<br>1 00 78693 50003 6                                                                                                                                                                                                                                                                       |      |
| Piece Depth (in):     | 2.5                                                                                                                                                                                                                                                                                                         |      |
| Piece Width (in) :    | 5                                                                                                                                                                                                                                                                                                           | ANCI |
| Piece Height (in):    | 6.25                                                                                                                                                                                                                                                                                                        | ENE  |
| Piece Weight (lbs):   | .20                                                                                                                                                                                                                                                                                                         |      |
| MC Qty:               | 6                                                                                                                                                                                                                                                                                                           |      |
| MC Length (in):       | 13.5                                                                                                                                                                                                                                                                                                        |      |
| MC Width (in) :       | 7                                                                                                                                                                                                                                                                                                           |      |
| MC Height (in):       | 5.75                                                                                                                                                                                                                                                                                                        |      |
| MC Weight (Ibs):      | 2.42                                                                                                                                                                                                                                                                                                        |      |