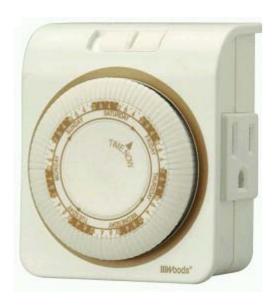

## **Product Specification Sheet**

Item #: 50002

Item Name: Indoor 7-Day Heavy Duty Mechanical Timer

Automates lamps, fans and other 3-prong appliances so your lighted home is less attractive to burglars

Up to 6 on/off settings per day, repeats weekly

Programmable in 2 hour intervals

3-conductor outlet & plug

Never lose pins cannot be removed or lost Instruction slot & manual override switch CSA Certified C/US, CFL Compatible Color: White w/taupe silkscreen

Ratings: 125V ac, 60 Hz

15A, 1875W Resistive / 8A, 1000W Tungsten / 5A Ballast

UPC: 0 78693 50002 2 1 2 of 5: 1 00 78693 50002 9

Piece Depth (in): 2.5
Piece Width (in): 5
Piece Height (in): 6.25
Piece Weight (lbs): .24