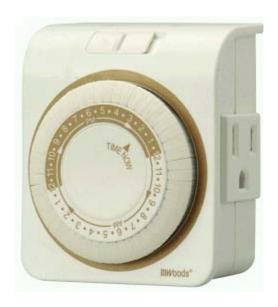

## **Product Specification Sheet**

Item #: 50001

Item Name: Indoor 24-Hour Heavy Duty Mechanical Timer, 3-C

Controls lamps, seasonal lighting, and other 3-prong household devices so you arrive to a safe and secure home

Up to 24 On/Off settings per day, repeats daily

Programmable in 30 minute intervals

3-conductor outlet & plug

Never lose pins cannot be removed or lost Instruction slot & manual override switch CSA Certified C/US, CFL Compatible Color: White w/taupe silkscreen

Ratings: 125V ac, 60 Hz

15A, 1875W Resistive / 8A, 1000W Tungsten / 5A Ballast

UPC: 0 78693 50001 5 1 2 of 5: 1 00 78693 50001 2

Piece Depth (in): 2.5
Piece Width (in): 5
Piece Height (in): 6.25
Piece Weight (lbs): .24