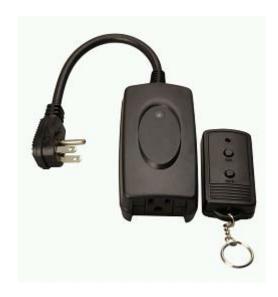

## **W000**S Product Specification Sheet

Item #: 32555

Item Name: **Outdoor Wireless Remote** 

Control electric outdoor lights and animated holiday decorations with a push of a button from inside your home or car

Fast, tool-free set-up

Works up to a distance of 60ft

6 inch 16 gauge cord

cUL Certified, CFL Compatible

Color: Black

Ratings: 125V

13 Amp, 1625W Resistive / 8 Amp, 1000W Tungsten

UPC: 0 08855 32555 2 I 2 of 5: 1 00 08855 32555 9