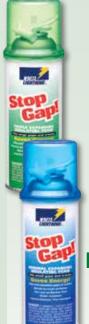

# STOP GAP!° Minimal & Triple Expanding Insulating Foam

These products expand to take the shape of gaps and crevices forming an airtight and waterproof bond to most surfaces. STOP GAP!® dries tack free in 15 minutes and cures in 8 hours. It can be trimmed, sanded and painted. Exposure to sunlight will cause discoloration. Exterior usage requires painting.

For use on: wood, metal, masonry, glass and most plastics

- Fills and insulates gaps and cracks
- Can be used as backer rod
- Water resistant
- Fire retardant

|                       | PRODUCT   | <b>COLOR</b> | SIZE        |
|-----------------------|-----------|--------------|-------------|
| TRIPLE<br>EXPANDING * | WL3333300 | Tan          | 12.0 fl.oz. |
| MINIMAL<br>EXPANDING  | WL1111100 | Tan          | 12.0 fl.oz. |
| TRIPLE<br>EXPANDING * | WL3333320 | Tan          | 20.0 fl.oz. |

<sup>\*</sup>Triple expanding foam should not be used to seal openings around windows and doors.