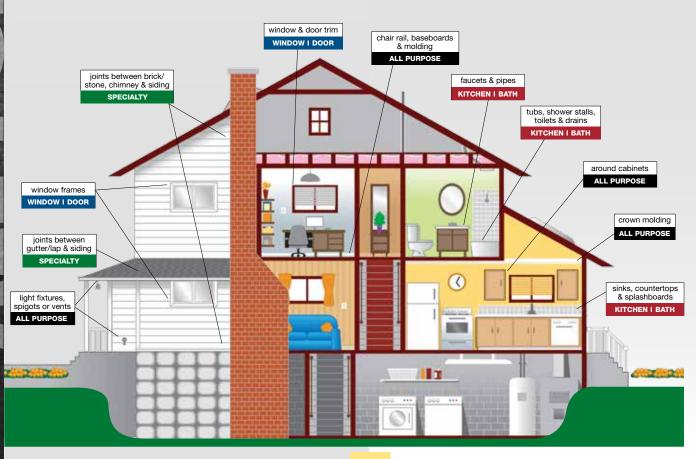

Packaging Architecture

The White Lightning® brand team has gained a clear understanding of what our customers are looking for when they shop for caulks and sealants. These findings have been the inspiration for the updates to the White Lightning® brand and packaging.

Consumers equate price with quality and value of a product, but sometimes that doesn't easily translate when comparing cartridges side by side.

Beyond warranty, we chose to use colors and key selling features to differentiate the good, better, and best products.

White Lightning® has also introduced bilingual on the new packaging. The new labels accommodate the expanding consumer base by featuring English on one side and Spanish on the other, while staying true to the easy to read packaging architecture.