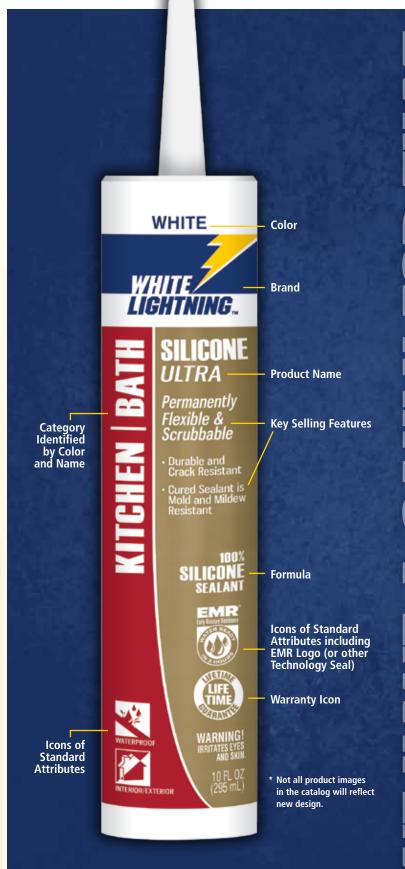

Packaging Architecture

The White Lightning® brand team has gained a clear understanding of what our customers are looking for when they shop for caulks and sealants. These findings have been the inspiration for the updates to the White Lightning® brand and packaging.

Consumers equate price with quality and value of a product, but sometimes that doesn't easily translate when comparing cartridges side by side.

Beyond warranty, we chose to use colors and key selling features to differentiate the good, better, and best products.

White Lightning® has also introduced bilingual on the new packaging. The new labels accommodate the expanding consumer base by featuring English on one side and Spanish on the other, while staying true to the easy to read packaging architecture.