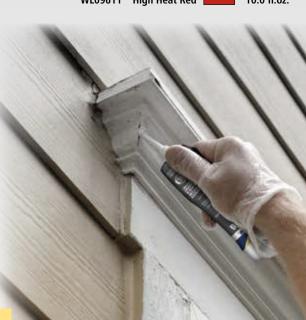

# SILICONE ULTRA Gutter & Flashing Sealant

This 100% silicone, high performance sealant features superior adhesion to many surfaces. It provides a weathertight seal that remains flexible and is tough enough to stand up to the elements. Ideal for sealing gutters, flashing, downspouts, lap joints, roof vents and siding.

- Superior adhesion to metal, wood, masonry and vinyl
- Weatherproof and watertight seal
- Permanently flexible/non-shrinking

Meets or exceeds performance requirements of Federal Specification TT-S-001543A Class A (COM-NBS) and TT-S-00230C Class A (COM-NBS) ASTM C-920, Type S, Grade NS, Class 25, 13-M82.

| PRODUCT   | COLOR | SIZE        |
|-----------|-------|-------------|
| WL0000117 | Clear | 10.0 fl.oz. |