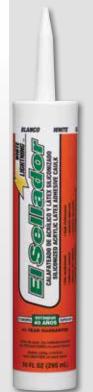

# **EL SELLADOR™** Siliconized Acrylic **Latex Adhesive Caulk**

STANDARD 40 YEAR

El Sellador™, "The Sealer", is a quality caulk suitable for many general purpose jobs. Including windows, doors, trim and other molding. The cartridge and carton feature completely dual language, English/ Spanish packaging.

### For use on: wood, drywall, metal and glass

- · Great adhesion and flexibility
- Water clean-up
- Interior/exterior use

Meets the performance requirements of ASTM C-834

PRODUCT SIZE COLOR WL0004002 10.0 fl.oz. White