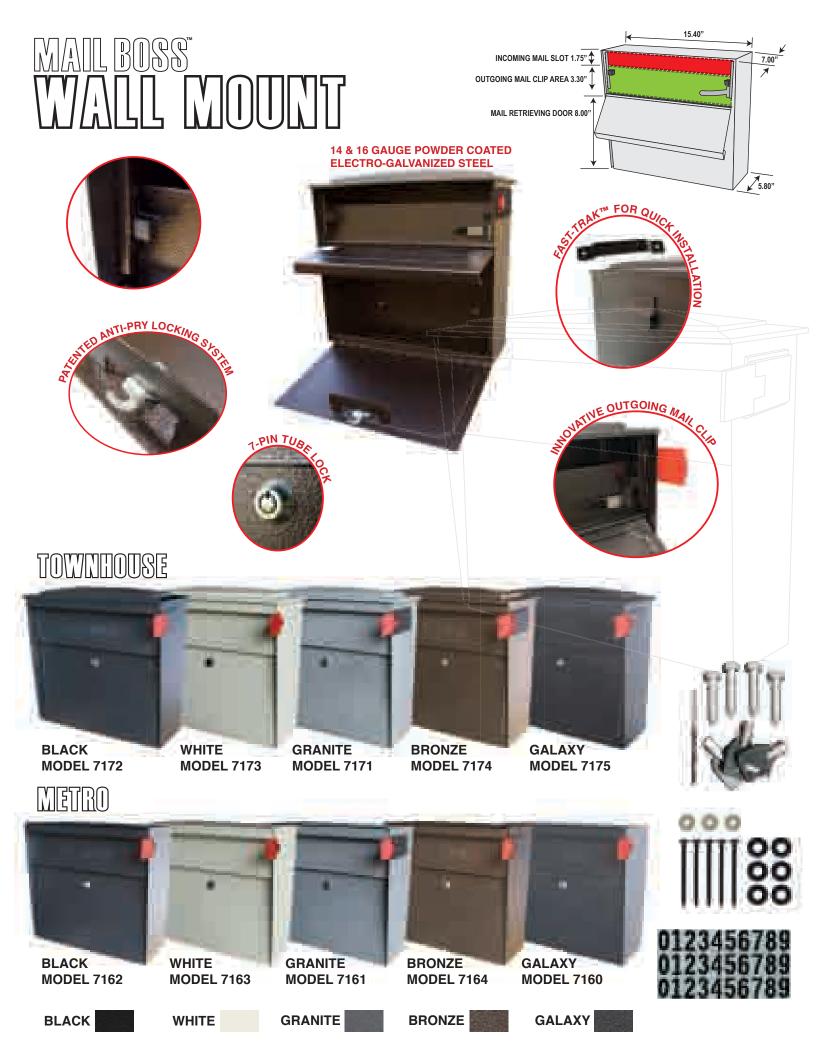

#### **Quality**

All of the Mail Boss<sup>™</sup> mailboxes and accessories are constructed of heavy gauge electro-galvanized steel and feature heavy-duty stainless steel hinges and patented anti-pry cam lock mechanisms for years of trouble-free operation. All products are individually powder coated for extra durability and rust resistance. All products come with the hardware necessary making installation quick and easy.

#### **Security**

Epoch Design exceeds USPS standards for security and durability. Mail Boss™ mailboxes feature a patented anti-pry locking mechanism and a superior commercial grade tube lock render the Mail Boss™ mailboxes the ultimate in mail identity theft prevention.

In 2006, Epoch Design launched the introduction of the Mail Boss<sup>™</sup> line of locking mailboxes to offer a truly secure and affordable solution to mail and identity theft prevention. With the patented installation-friendly Fast-Trak<sup>™</sup> feature, welded commercial-grade galvanized steel construction, and its patented security lock design features, the Mail Boss<sup>™</sup> quickly won over consumers looking to prevent mail and identity theft from ruining their good names. The Mail Boss<sup>™</sup> is now available in retail hardware stores across the nation.