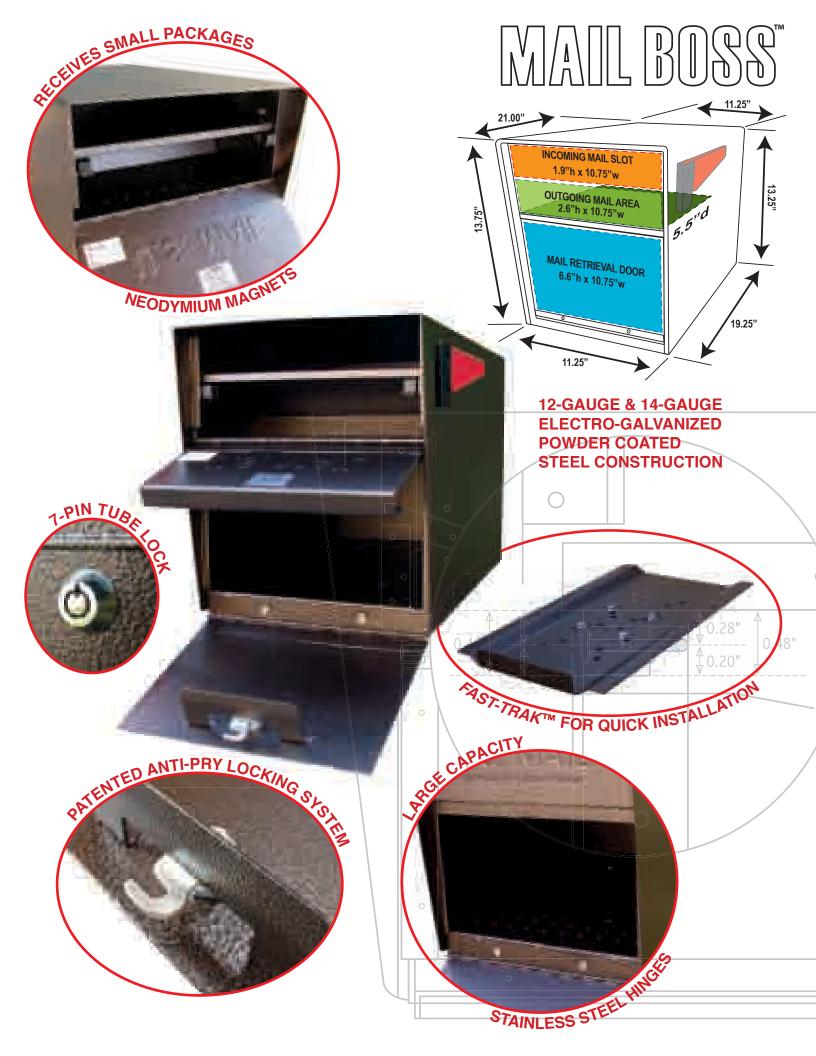

#### **Quality**

All of the Mail Boss<sup>™</sup> mailboxes and accessories are constructed of heavy gauge electro-galvanized steel and feature heavy-duty stainless steel hinges and patented anti-pry cam lock mechanisms for years of trouble-free operation. All products are individually powder coated for extra durability and rust resistance. All products come with the hardware necessary making installation quick and easy.

#### **Security**

Epoch Design exceeds USPS standards for security and durability. Mail Boss™ mailboxes feature a patented anti-pry locking mechanism and a superior commercial grade tube lock render the Mail Boss™ mailboxes the ultimate in mail identity theft prevention.