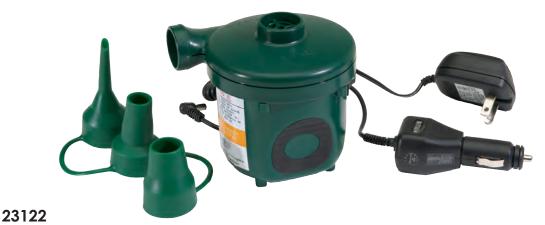

#### 23124

## Rechargeable Electric Air Pump

- Pressure rate: .64 psi
- Rugged plastic case
- High volume low pressure pump designed to inflate/deflate air mattresses, inflatable toys, etc.
- Can be recharged with battery charger powered by 120 volt AC home wall outlet or 12 volt car power port
- Includes three adapters
- Display box