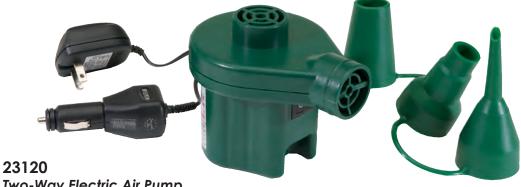

- Two-Way Electric Air PumpPressure rate: .31 psi
  - Rugged plastic case
  - Rugged plastic case
    Designed to inflate/deflate air mattresses, inflatable toys, etc.
  - Can be powered using either 120 volt AC home wall outlet or 12 volt car power port
  - Includes three adapters
  - Display box