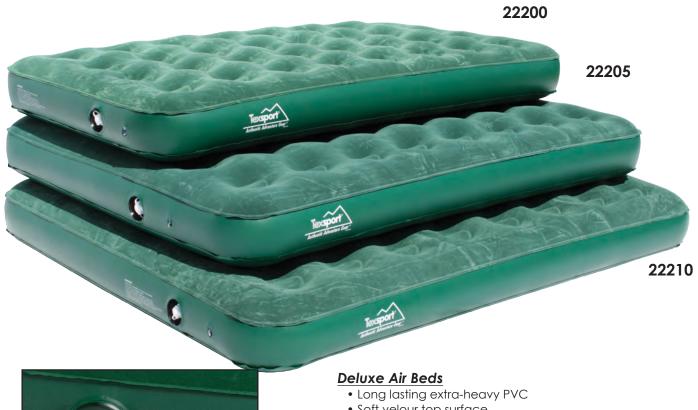

Boston valve and pinch valve

- Soft velour top surface
- Comfortable coil beam construction
- Inflates easily with air pump or vacuum cleaner
- Stores easily
- Forest Green
- Display box
- 22200...74" x 39" x 5" ...... Twin Size
- 22205...74" x 54" x 5" ..... Full Size
- 22210...78" x 60" x 5"..... Queen Size