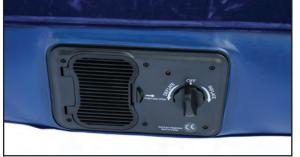

Built in pump

- Long lasting extra-heavy PVC
- Soft velour top surface
- Comfortable coil beam construction
- Patent pending easy flow valve system
- Durable built in "D" cell battery pump
- Uses four "D" cell batteries (not included)
- Stores easily
- Navy Blue
- Display box
- 22405 ..... 74" x 39" x 6".....Twin Size
- 22410 ..... 78" x 60" x 6".....Queen Size