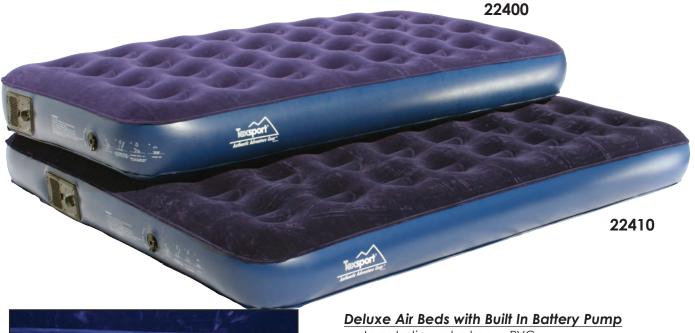

Built in pump

- Long lasting extra-heavy PVC
- Soft velour top surface
- Comfortable coil beam construction
- Patent pending easy flow valve system
- Durable built in "D" cell battery pump
- Uses four "D" cell batteries (not included)
- Stores easily
- Navy Blue
- Display box
- 22405 ..... 74" x 39" x 6".....Twin Size
- 22410 ..... 78" x 60" x 6".....Queen Size