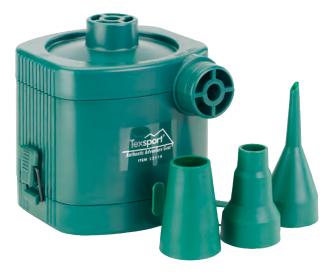

## 23118

# Battery Air Pump

- Pressure rate: .42 psi
- Durable plastic case
- Quickly inflates or deflates all large volume inflatables
- Includes three adapters to fit all recreational inflatables
- Uses four "D" cell batteries (not included)
- Display box