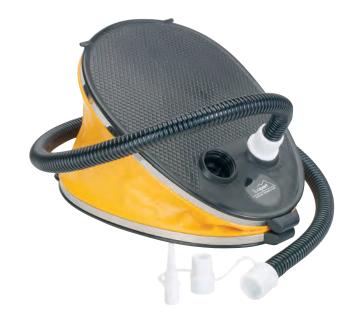

# **Deluxe High-Volume Bellows Pump**

- Flow rate: 1,700 cc/per minute
- Rugged heavy-gauge plastic
- Bellows are constructed of durable nylon fabric
- Flexible 4' non-kink hose with adapter
- Will inflate or deflate
- Display box