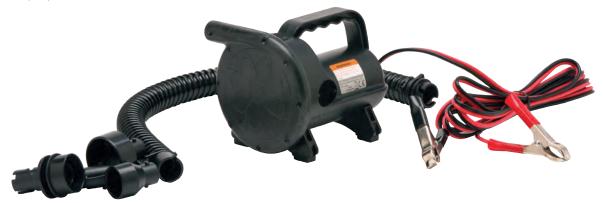

### High Volume Boat and Inflatable Electric Pump

- DC 12V high volume electric pump
- 4 universal adapters included to fit all popular valves
- Pressure: 2.3 psi
- Powerful pump produces enough pressure to inflate large inflatables, including kayaks and boats
- 14'10" electric cable with insulated alligator clips for battery power
- Two modes: inflate/deflate
- 23" reinforced air-hose
- Display box