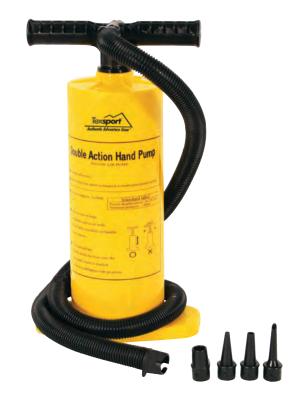

#### **Double Action Hand Pump**

- Flow rate: 4,800 cc/per minute
- 1 Bar = 14.5 psi
- High-volume air flow on both up and down strokes
- Rugged non-corrosive plastic construction
- Footplate for easy pumping
- Flexible 4'6" non-kink hose
- Valve adapter with four nozzles
- Inflates or deflates
- Doubles as a bilge pump
- Display box