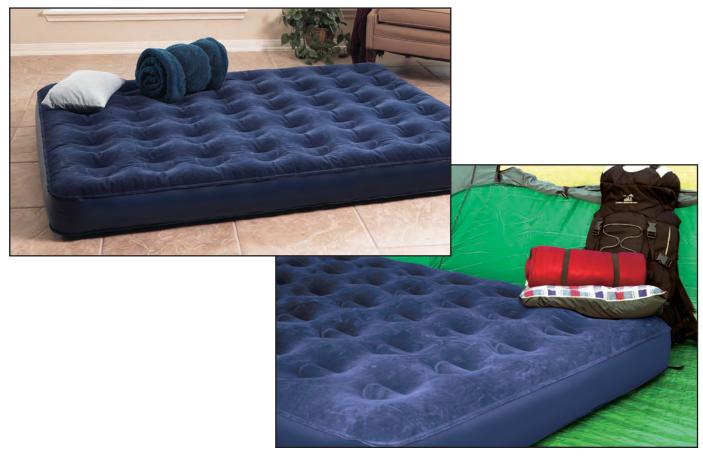

Boston valve and pinch valve

- Soft velour top surface
- Comfortable coil beam construction
- Inflates easily with air pump or vacuum cleaner
- Stores easily
- Forest Green
- Display box
- 22200...74" x 39" x 5" ...... Twin Size
- 22205...74" x 54" x 5" ..... Full Size
- 22210...78" x 60" x 5"..... Queen Size

Built in pump

- Long lasting extra-heavy PVC
- Soft velour top surface
- Comfortable coil beam construction
- Patent pending easy flow valve system
- Durable built in "D" cell battery pump
- Uses four "D" cell batteries (not included)
- Stores easily
- Navy Blue
- Display box
- 22405 ..... 74" x 39" x 6".....Twin Size
- 22410 ..... 78" x 60" x 6".....Queen Size