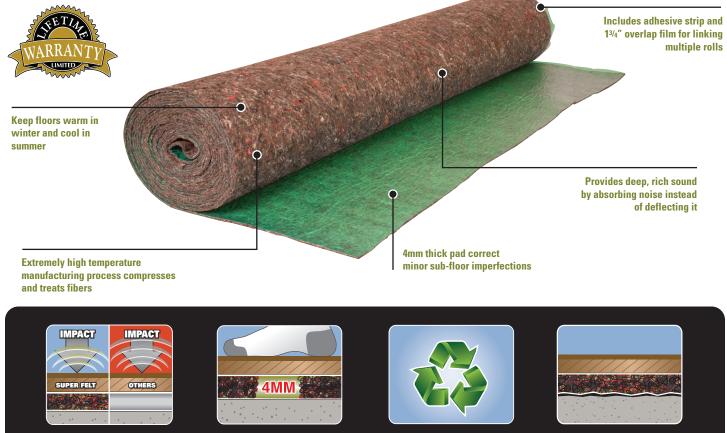

## **Premium Felt** Underlayment 70 - 190

For use over concrete and wood subfloors

Sound Reduction

**Cushions Flooring** 

**Recycled Fibers** 

Levels Imperfections

Super Felt is a 4mm thick insulating underlayment made to reduce noise and help cushion flooring. By absorbing noise instead of deflecting it, Super Felt provides a deep, rich sound. This felt underlayment is made from recycled fibers and compressed using a high heat manufacturing process. The film overlay protects engineered and laminate flooring from any moisture from the subfloor and includes an adhesive strip and 1-3/4" overlap for linking multiple rolls.