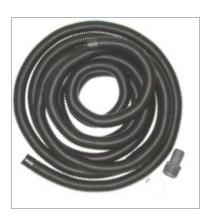

## **Sump Pump Discharge Kits**

**SPDK Series** 

## **SPDK Sump Pump Discharge Kits Feature:**

- 24 ft of heavy duty corrugated polyethylene tubing, with 8' cutting intervals.
- 1-1/4" or 1 1/2" full size plastic male adapter with stainless steel clamp.
- Individually packaged with instructions included.