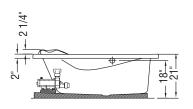

#### **MODEL NUMBER 102724**

DIMENSIONS: 60" x 54" x 21" Acrylic

| Project :             |       |
|-----------------------|-------|
| Contractor :          |       |
| MAAX Representative : | Tel : |
| Date :                |       |

### **TECHNICAL DRAWINGS**