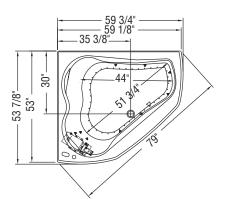

|       |



### STANDARD FEATURES

- Designed for two
- Ergonomic headrests and built-in armrests
- Decorative molding
- Headrest channel allows water to drain easily
- Textured bottom
- Drop-in installation

#### **OPTIONS**

- Acrylic apron
- Air push cover
- One chromatherapy light
- Hydrosens trim kit
- Microjet trim kit
- Backmax trim kit

#### **UNIQUE FEATURES**

None

#### SYSTEMS



Microjets



Hydrosens





Combined

Aerosens/Hydrosens

IES MAAX IES 1/2 (factory installed)

#### DOOR SELECTION

Combine with MAAX's complete shower door offering visit www.maax.com

#### CERTIFICATIONS

Maax products adhere to one or more of the following certifications:











## **MAAX SUBMITTAL SPECIFICATIONS**



# Cocoon 6054

**MODEL NUMBER 102724** 

### **TECHNICAL DRAWINGS**