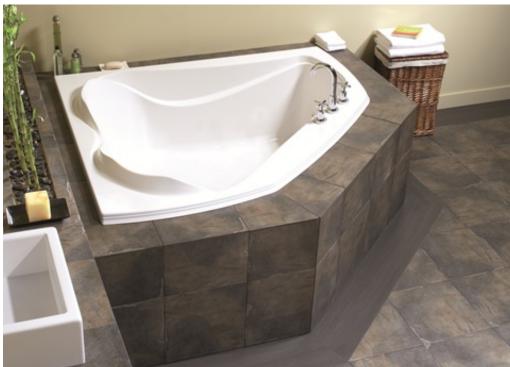

# Cocoon 6054

#### **MODEL NUMBER 102724**

DIMENSIONS: 60" x 54" x 21" Acrylic

| Project :             |       |
|-----------------------|-------|
| Contractor :          |       |
| MAAX Representative : | Tel : |
| Date :                |       |

### STANDARD FEATURES

- Designed for two
- Ergonomic headrests and built-in armrests
- Decorative molding
- Headrest channel allows water to drain easily
- Textured bottom
- Drop-in installation

#### **OPTIONS**

- Acrylic apron
- Air push cover
- One chromatherapy light
- Hydrosens trim kit
- Microjet trim kit
- Backmax trim kit