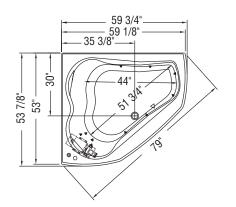

|       |



### STANDARD FEATURES

- Designed for two
- Ergonomic headrests and built-in armrests
- Decorative molding
- Headrest channel allows water to drain easily
- Textured bottom
- Drop-in installation

#### **OPTIONS**

- Acrylic apron
- Air push cover
- One chromatherapy light
- Hydrosens trim kit
- Microjet trim kit
- Backmax trim kit

#### **UNIQUE FEATURES**

None

#### SYSTEMS



Microjets



Hydrosens





Combined

Aerosens/Hydrosens

IES MAAX IES 1/2 (factory installed)

#### DOOR SELECTION

Combine with MAAX's complete shower door offering visit www.maax.com

#### CERTIFICATIONS

Maax products adhere to one or more of the following certifications:











## **MAAX SUBMITTAL SPECIFICATIONS**



# Cocoon 6054

**MODEL NUMBER 102724** 

### **TECHNICAL DRAWINGS**