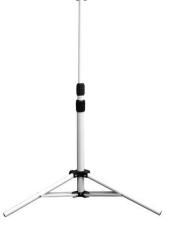

UPC: 850040548785

Get the perfect lighting height for your project with this 54 inch telescoping tripod with universal fast latch. Setting the product up is as easy as 1-2-3 with simple twist-lock column and lightweight aluminum construction. When not in use this tripod collapses down into an easily transported compact unit.

## **SPECS:**

| Max Height   | 54"                |
|--------------|--------------------|
| Min Height   | 23"                |
| Material     | Aluminum           |
| Suitable For | Damp Locations     |
| Size (WxHxD) | 26"W x 54"H x 26"D |