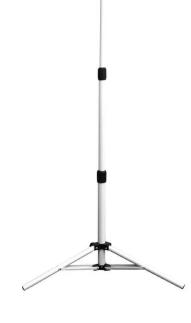

UPC: 850040548785

Get the perfect lighting height for your project with this 54 inch telescoping tripod with universal fast latch. Setting the product up is as easy as 1-2-3 with simple twist-lock column and lightweight aluminum construction. When not in use this tripod collapses down into an easily transported compact unit.

## **SPECS:**

| Max Height   | 54"                |
|--------------|--------------------|
| Min Height   | 23"                |
| Material     | Aluminum           |
| Suitable For | Damp Locations     |
| Size (WxHxD) | 26"W x 54"H x 26"D |