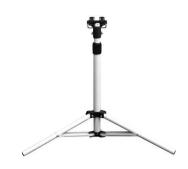

UPC: 850040548785

Get the perfect lighting height for your project with this 54 inch telescoping tripod with universal fast latch. Setting the product up is as easy as 1-2-3 with simple twist-lock column and lightweight aluminum construction. When not in use this tripod collapses down into an easily transported compact unit.

## **SPECS:**

| Max Height   | 54"                |
|--------------|--------------------|
| Min Height   | 23"                |
| Material     | Aluminum           |
| Suitable For | Damp Locations     |
| Size (WxHxD) | 26"W x 54"H x 26"D |