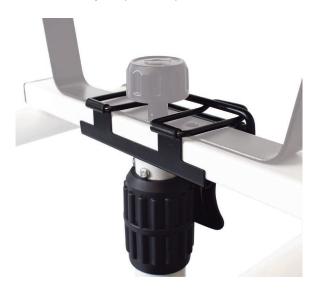

 Quick release: easy to attach and detach work lights

 Compatible with Power Zone work lights: **799-6085**, **804-3580**, **and 801-1819**

• Work light not included