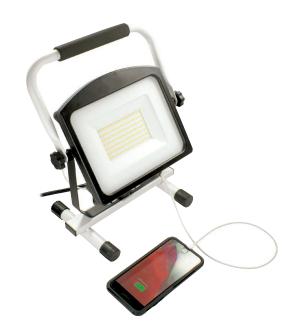

- Shatter-resistant polycarbonate lens
- 5ft cord with polarized plug
- 720 degree swivel frame allows you to aim light in any direction
- 1.0A USB port charges phones, speakers, or other devices
- Compatible with tripod (810-2659)