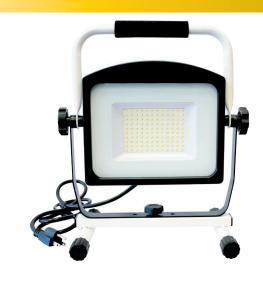

This 7,000 lumen work light boasts expansive light coverage for serious projects. With slim design and 5ft power cord this light is easily portable from work site back home and anywhere that needs brilliant light. A dependable light for years to come. Compatible with 54" tall clasping tripod GT-TP-54.

- Shatter-resistant polycarbonate lens
- 5ft cord with polarized plug
- 720 degree swivel frame allows you to aim light in any direction
- 1.0A USB port charges phones, speakers, or other devices
- Compatible with tripod (810-2659)