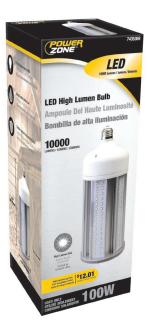

## 0-CB-100A

7435639

UPC: 850017676817

This bulb uses only 100 watts of energy and puts out 10,000 lumen of light, meaning that it uses 80 percent less energy than an equivalent incandescent bulb. The new and improved LED shield keeps bugs, dust, and moisture out of the fixture and prolonging the life of the bulb.

## **SPECS:**

| Brightness     | 10,000 Lumen       |
|----------------|--------------------|
| Energy Used    | 100W               |
| Equivalent To  | 500W Halogen       |
| Energy Saved   | 80%                |
| Power Source   | E26                |
| Lifetime Hours | 25,000             |
| Lifetime Years | 22 (3 hours/day)   |
| Color Temp CCT | 5000K Daylight     |
| Dimmable       | No                 |
| Suitable For   | Damp Locations     |
| Size (WxHxD)   | 4.1" Dia x 10.3" H |
| Voltage        | 120-277V           |
| Certifications | CUL US FC          |