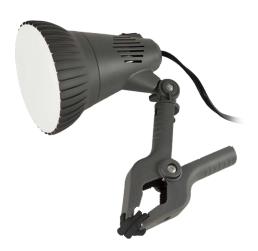

## 0-WX-CL-1000

4494985

UPC:840017196545

This 1,000 lumen LED clamp lamp is great for home projects. The heavy duty clamp latches onto surfaces, and rotating head pivots to light your projects. The intergrated LED does not need to be replaced and can last up to 50,000 operational hours.

- Heavy duty-clamp
- Indoor use only
- Intergrated LED, no bulbs required

| Brightness     | 1,000 Lumen        |
|----------------|--------------------|
| Energy Used    | 13W                |
| Equivalent To  | 100W Incandescent  |
| Energy Saved   | 87%                |
| Power Source   | 6ft power cord     |
| Lifetime Hours | 50,000             |
| Lifetime Years | 45.7 (3 hours/day) |
| Color Temp CCT | 4000K Bright White |
| Dimmable       | No                 |
| Suitable For   | Dry Locations      |
| Size (WxHxD)   | 12" x 4.25"        |
| Voltage        | 120V               |
| Certifications | c us Intertek      |