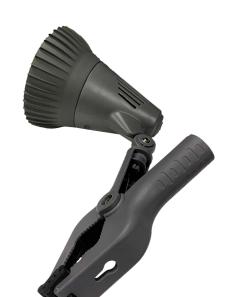

## 0-WX-CL-1000

4494985

UPC:840017196545

This 1,000 lumen LED clamp lamp is great for home projects. The heavy duty clamp latches onto surfaces, and rotating head pivots to light your projects. The intergrated LED does not need to be replaced and can last up to 50,000 operational hours.

- Heavy duty-clamp
- Indoor use only
- Intergrated LED, no bulbs required

| Brightness     | 1,000 Lumen        |
|----------------|--------------------|
| Energy Used    | 13W                |
| Equivalent To  | 100W Incandescent  |
| Energy Saved   | 87%                |
| Power Source   | 6ft power cord     |
| Lifetime Hours | 50,000             |
| Lifetime Years | 45.7 (3 hours/day) |
| Color Temp CCT | 4000K Bright White |
| Dimmable       | No                 |
| Suitable For   | Dry Locations      |
| Size (WxHxD)   | 12" x 4.25"        |
| Voltage        | 120V               |
| Certifications | c us Intertek      |