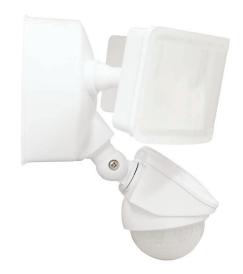

## 0-TX-0V2400MW

4382081

UPC: 840017196477

This LED motion activated security light provides 2400 lumens of bright light that will illuminate any entranceway, walkway, or porch. Two separate light heads can be aimed independently, giving you more control of this light's output. The clean white color gives a modern look over a white garage door.

- Built-in motion sensor
- Two adjustable light heads
- No bulbs required and the integrated LEDs never need to be replaced
- Capable of being mounted on walls and ceilings

GT Industrial Products 01.30.24