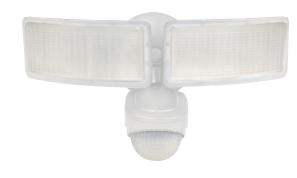

## 0-TX-0V2400MW

4382081

UPC: 840017196477

This LED motion activated security light provides 2400 lumens of bright light that will illuminate any entranceway, walkway, or porch. Two separate light heads can be aimed independently, giving you more control of this light's output. The clean white color gives a modern look over a white garage door.

- Built-in motion sensor
- Two adjustable light heads
- No bulbs required and the integrated LEDs never need to be replaced
- Capable of being mounted on walls and ceilings

GT Industrial Products 01.30.24