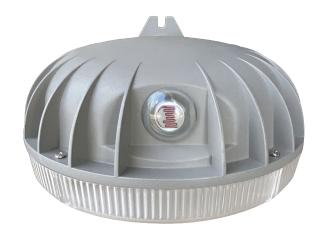

## 0-TX-BL4500D

4281028

UPC: 840017196408

This LED Dusk to Dawn Security Light provides 4,500 lumens of bright light that will illuminate any entranceway, walkway, or porch. Great for barns or garages where you can simply install once and enjoy for years to come.

## **SPECS:**

| Brightness     | 4500 Lumen               |
|----------------|--------------------------|
| Energy Used    | 40W                      |
| Equivalent To  | 300W Halogen             |
| Energy Saved   | 80%                      |
| Power Source   | Direct Wire              |
| Lifetime Hours | 50,000                   |
| Lifetime Years | 17 (8 hours/day)         |
| Color Temp CCT | 4000K Bright White       |
| Dimmable       | No                       |
| Suitable For   | Outdoor Locations        |
| Size (WxHxD)   | 9.75"W x 3.25"H x 9.75"D |
| Voltage        | 110-240V                 |
| Certifications | c Intertek FC            |