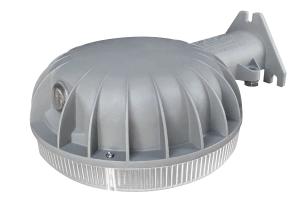

## 0-TX-BL4500D

4281028

UPC: 840017196408

This LED Dusk to Dawn Security Light provides 4,500 lumens of bright light that will illuminate any entranceway, walkway, or porch. Great for barns or garages where you can simply install once and enjoy for years to come.

## **SPECS:**

| Brightness     | 4500 Lumen               |
|----------------|--------------------------|
| Energy Used    | 40W                      |
| Equivalent To  | 300W Halogen             |
| Energy Saved   | 80%                      |
| Power Source   | Direct Wire              |
| Lifetime Hours | 50,000                   |
| Lifetime Years | 17 (8 hours/day)         |
| Color Temp CCT | 4000K Bright White       |
| Dimmable       | No                       |
| Suitable For   | Outdoor Locations        |
| Size (WxHxD)   | 9.75"W x 3.25"H x 9.75"D |
| Voltage        | 110-240V                 |
| Certifications | c Intertek FC            |

- Built-in dusk-to-dawn sensor
- No bulbs required and the integrated LEDs never need to be replaced
- Sturdy construction and housing great for outdoor locations

GT Industrial Products 01.30.24