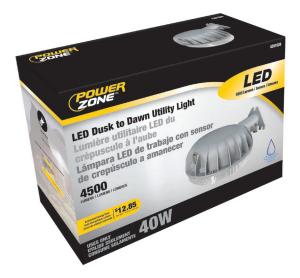

## 0-TX-BL4500D

4281028

UPC: 840017196408

This LED Dusk to Dawn Security Light provides 4,500 lumens of bright light that will illuminate any entranceway, walkway, or porch. Great for barns or garages where you can simply install once and enjoy for years to come.

## **SPECS:**

| Brightness     | 4500 Lumen               |
|----------------|--------------------------|
| Energy Used    | 40W                      |
| Equivalent To  | 300W Halogen             |
| Energy Saved   | 80%                      |
| Power Source   | Direct Wire              |
| Lifetime Hours | 50,000                   |
| Lifetime Years | 17 (8 hours/day)         |
| Color Temp CCT | 4000K Bright White       |
| Dimmable       | No                       |
| Suitable For   | Outdoor Locations        |
| Size (WxHxD)   | 9.75"W x 3.25"H x 9.75"D |
| Voltage        | 110-240V                 |
| Certifications | c Intertek FC            |