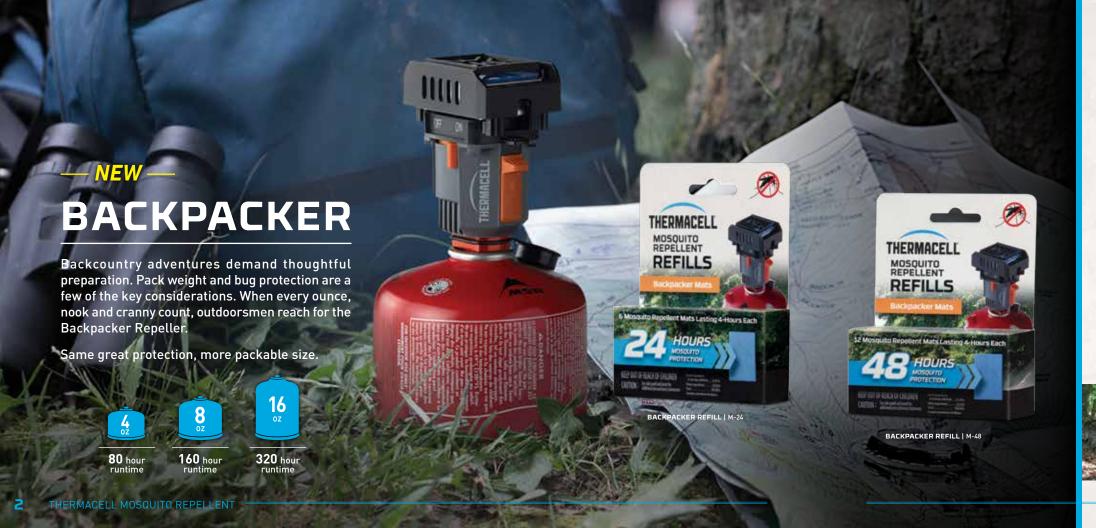

### **ESSENTIAL GEAR FOR ADVENTURE**

The clever Backpacker Repeller is our most compact creation yet. Powered with the fuel source\* you're already packing, it is highly fuel efficient and can run for an entire evening using less gas than boiling a pot of water. Now that's what we call resourceful.

**Compact Design** 

Just 3.87 inches tall

Lightweight

Only 4 oz

**Fuel Efficient** 

8 oz canister = 180 hour run time

Dependable

Performs up to 7,000 feet of elevation

\*Stove gas canisters