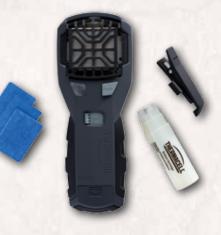

### REPELLER ACCESSORIES

### MULTI-USE REPELLER CLAMP

- Attaches to all current Thermacell Mosquito Repellers
- Allows you to put mosquito repellent anywhere you are