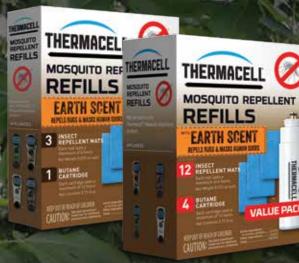

### BE INVISIBLE

Movement, sound and scent -- three things that can quickly alert prey to your presence. Thermacell products allow you to create a 15ftx15ft Zone of Protection. The optional Earth Scent mats mask your scent and repel mosquitoes and biting insects that can blow your cover. Be sure to pack Thermacell with your hunting gear and stay safe, focused and undetected.

### REPELLERS

- Virtually scent free
- No-glare, matte finish

EARTH SCENT REFILL PACK

### MAX LIFE REFILL PACK | L4

REFILLS

• Fit all Thermacell devices

4 BUTANE CARTRIDGES LASTING 12 HOURS EACH

4 MAX LIFE MATS LASTING 12 HOURS EACH

### SINGLE REFILL PACK | R1

1 BUTANE CARTRIDGE LASTING 12 HOURS

3 MOSQUITO REPELLENT MATS
LASTING 4 HOURS EACH

### VALUE REFILL PACK | R4

4 BUTANE CARTRIDGES LASTING 12 HOURS EACH

12 MOSQUITO REPELLENT MATS LASTING 4 HOURS EACH

### MEGA REFILL PACK | R10

10 BUTANE CARTRIDGES LASTING 12 HOURS EACH

30 MOSQUITO REPELLENT MATS LASTING 4 HOURS EACH

THERMACELL MOSQUITO REPELLENT — www.thermacell.com 17

Thermacell Repellents, Inc 26 Crosby Drive Bedford, MA 01730 1-866-753-3837