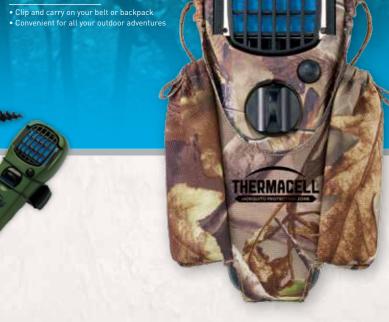

### TREE HANGER

TREE HANGER | AJ-TH

HOLSTER WITH CLIP REALTREE | MR-HTJ

HOLSTER WITH CLIP OLIVE | MR-HJ