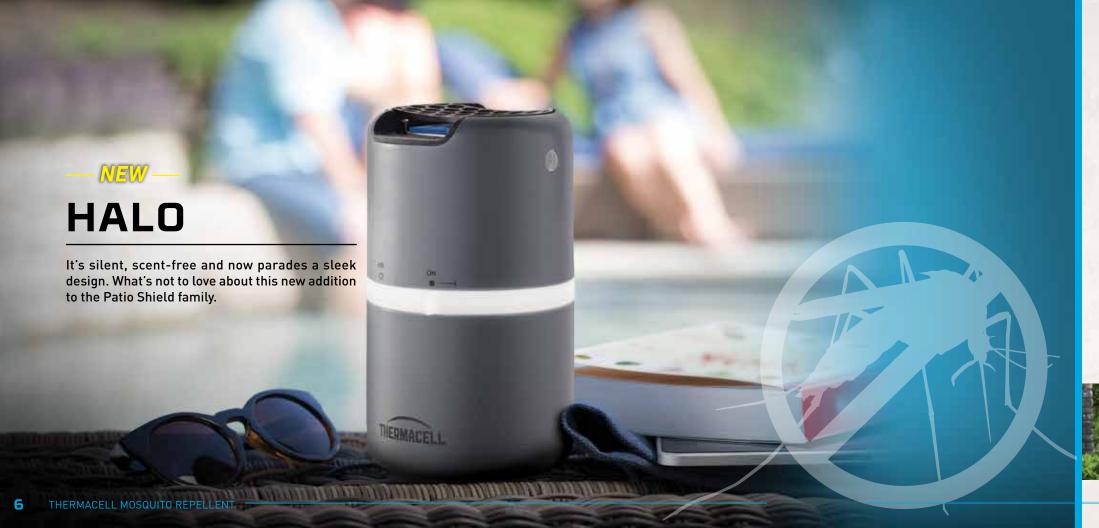

### **RETHINK PROTECTION**

If you are like us, the best times in life are spent with friends and family--not mosquitoes. We've enhanced our core technology to bring you Halo. With the increased runtime up to 48 hours and ZoneCheck™ Monitor, Halo will be your key to the perfect backyard experience.

### 48 Hour Fuel Capacity

Accepts up to 4 fuel cartridges for 48 hours of runtime with on-board mat storage

### ZoneCheck™ Monitor

A subtle LED indicates Mosquito Protection Zone status

### **Weather Resistant**

Durable construction and protective cover included for less worry

### Silent & Scent-Free

Repels mosquitoes without noise or undesirable scents