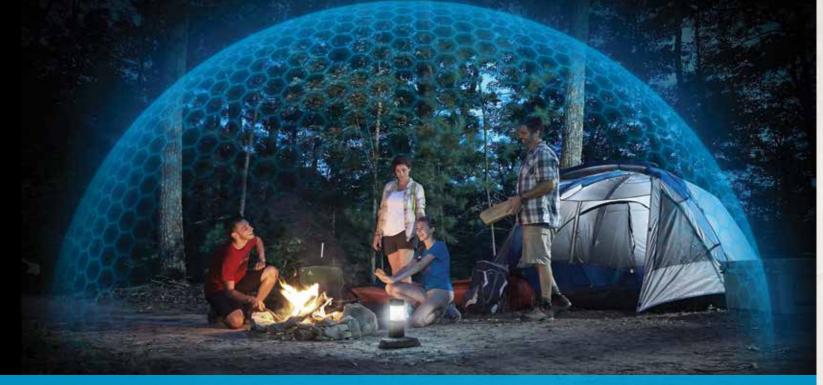

### THE ONLY CAMP LANTERNS THAT REPEL MOSQUITOES

The perfect day and the perfect campsite can be quickly undone by annoying mosquitoes. Thermacell products, including rugged lanterns and durable repellers, allow you to quickly surround your site with a 15ft X 15ft Zone of Protection. With the new Max Life mat, your site is protected for 12 continuous hours. Enjoy the outdoors more and stress less.

### REPELLERS

- Virtually scent-free
- Lightweight & portable
- No open flame

THERMACELL MOSQUITO REPELLENT

TRAILBLAZER LANTERN | MR-CL

BLACK REPELLER | MR-LJ OLIVE REPELLER | MR-GJ

### LANTERNS

- Repel mosquitoes and provide light
- Repellent and light can be used separately
- Built in hook for hanging