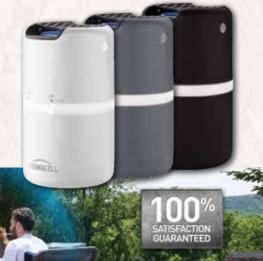

# TURN IT ON... MOSQUITOES GONE! NO SPRAY. NO SCENT.

Why cover your friends with oily sprays or feel stuck lighting a strong-scented candle? Let the Patio Shield line of mosquito repellers do the heavy lifting of keeping the mosquitoes away. Kick back, relax and focus on more pressing things -- like which playlist you should choose for your party.