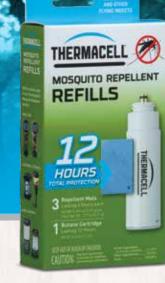

### SINGLE REFILL PACK | R1

1 BUTANE CARTRIDGE LASTING 12 HOURS

3 MOSQUITO REPELLENT MATS
LASTING 4 HOURS EACH