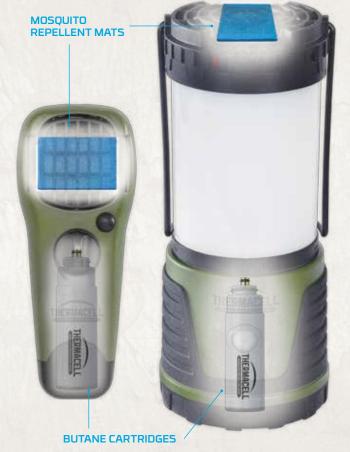

### LANTERNS

- Repel mosquitoes and provide light
- Repellent and light can be used separately
- Built in hook for hanging