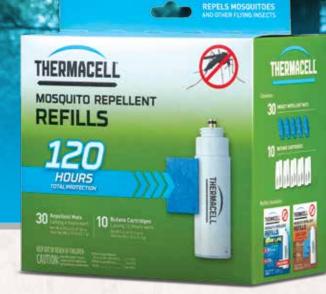

### MEGA REFILL PACK | R10

10 BUTANE CARTRIDGES LASTING 12 HOURS EACH

30 MOSQUITO REPELLENT MATS LASTING 4 HOURS EACH

THERMACELL MOSQUITO REPELLENT — www.thermacell.com 17

Thermacell Repellents, Inc 26 Crosby Drive Bedford, MA 01730 1-866-753-3837