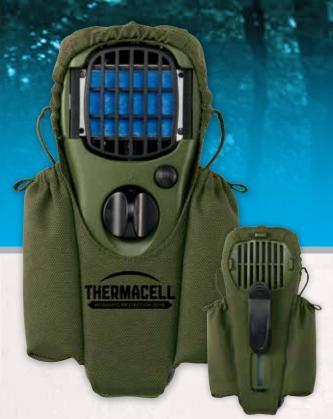

### TREE HANGER

TREE HANGER | AJ-TH

HOLSTER WITH CLIP REALTREE | MR-HTJ

HOLSTER WITH CLIP OLIVE | MR-HJ