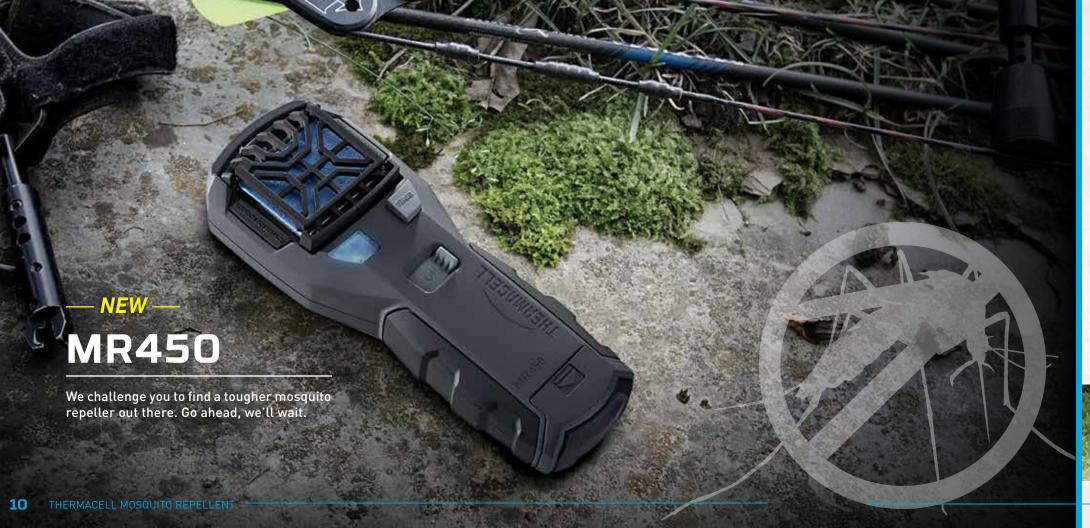

### PROVEN. TESTED. TRUSTED.

We took research and feedback from some of the most demanding outdoorsmen and applied it to our flagship product. The results are in -- a tougher-than-nails mosquito repeller built to withstand the challenges thrown at you during your most memorable excursions. We work hard, so you can play harder.

### **Redesigned Grill**

Gentle heat activation creates a 15ft x 15ft Zone that protects against mosquitoes

### ZoneCheck™ Monitor

Thermacell MR450's unique ZoneCheck™ Monitor shows the Zone of Protection is working

### **Rubber Armored**

Durable rubber grip and impact-resistant

### **Integrated Rail System**

Integrated accessory ports on the back of the MR450 make accessory attachment easy