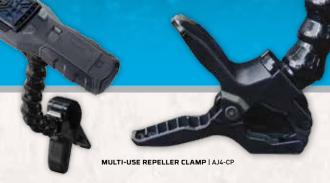

### MULTI-USE REPELLER CLAMP

- Attaches to all current Thermacell Mosquito Repellers
- Allows you to put mosquito repellent anywhere you are