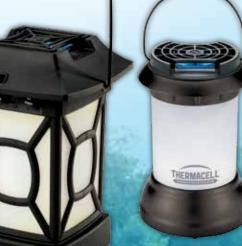

### LANTERNS

- Repel mosquitoes and provide light
- Repellent and light can be used separately
- Built in hook for hanging

### TORCHES

- Provide ambient light
- Flickering LED
- Multi-use format

**CAMBRIDGE LANTERN | MR-9W** 

**BRISTOL LANTERN | MR-9SB** 

**LEXINGTON TORCH | MR-KA** 

STAND OPTION

**GARDEN REPELLER | MR-XJ** 

THEUMACELL