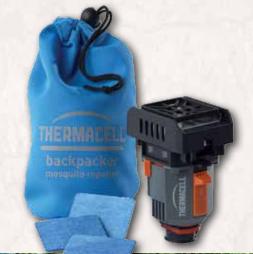

### **ESSENTIAL GEAR FOR ADVENTURE**

The clever Backpacker Repeller is our most compact creation yet. Powered with the fuel source\* you're already packing, it is highly fuel efficient and can run for an entire evening using less gas than boiling a pot of water. Now that's what we call resourceful.

**Compact Design** 

Just 3.87 inches tall

Lightweight

Only 4 oz

**Fuel Efficient** 

8 oz canister = 180 hour run time

Dependable

Performs up to 7,000 feet of elevation

\*Stove gas canisters