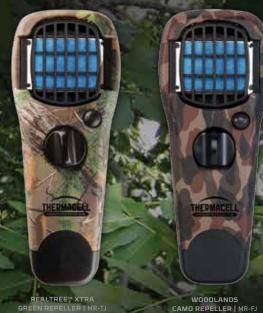

### BE INVISIBLE

Movement, sound and scent -- three things that can quickly alert prey to your presence. Thermacell products allow you to create a 15ftx15ft Zone of Protection. The optional Earth Scent mats mask your scent and repel mosquitoes and biting insects that can blow your cover. Be sure to pack Thermacell with your hunting gear and stay safe, focused and undetected.

### REPELLERS

- Virtually scent free
- No-glare, matte finish

EARTH SCENT REFILL PACK

### TREE HANGER

TREE HANGER | AJ-TH

HOLSTER WITH CLIP REALTREE | MR-HTJ

HOLSTER WITH CLIP OLIVE | MR-HJ