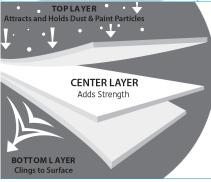

Grip-N-Guard® is a multi-layer high-density polyethylene film specially designed for painting, construction, remodeling and home improvement projects.

Clings...to just about any surface with minimal or no taping required.

Protects...by holding up to three times more dust & paint particles.

www.petoskeyplastics.com zkeiswetter@petoskeyplastics.com 231-347-2602 Ext. 3078

© 2015 Petoskey Plastics. All rights reserved. CHIM05022016