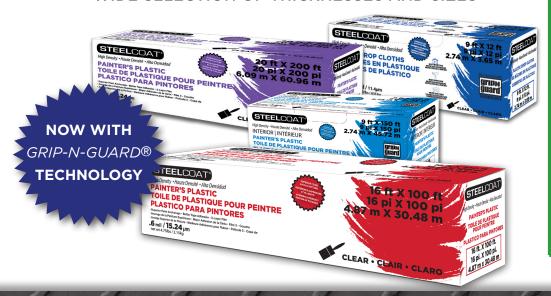

# PAINTER'S PLASTIC & DROP CLOTHS

| Description                                                                                                                                                                                                                                                                                                                                                                                                                                                                                                                                                                                                                                                                                                                                                                                                                                                                                                                                                                                                                                                                                                                                                                                                                                                                                                                                                                                                                                                                                                                                                                                                                                                                                                                                                                                                                                                                                                                                                                                                                                                                                                                    | Size (ft)  | Mil | UPC             | Item #      | Case<br>PK | Roll Wt.<br>(Lbs) | Skid<br>Qty<br>(Cases) | Pallet<br>Wt.<br>(LBS) |
|--------------------------------------------------------------------------------------------------------------------------------------------------------------------------------------------------------------------------------------------------------------------------------------------------------------------------------------------------------------------------------------------------------------------------------------------------------------------------------------------------------------------------------------------------------------------------------------------------------------------------------------------------------------------------------------------------------------------------------------------------------------------------------------------------------------------------------------------------------------------------------------------------------------------------------------------------------------------------------------------------------------------------------------------------------------------------------------------------------------------------------------------------------------------------------------------------------------------------------------------------------------------------------------------------------------------------------------------------------------------------------------------------------------------------------------------------------------------------------------------------------------------------------------------------------------------------------------------------------------------------------------------------------------------------------------------------------------------------------------------------------------------------------------------------------------------------------------------------------------------------------------------------------------------------------------------------------------------------------------------------------------------------------------------------------------------------------------------------------------------------------|------------|-----|-----------------|-------------|------------|-------------------|------------------------|------------------------|
| Clings. Covers. Protects.  Significant Covers Cover | 9 x 400    | .31 | 0 76914 94377 1 | FG-P9943-77 | 1          | 5.5               | 144                    | 824                    |
| Citings. Covers. Protects.  Covers (guard)  Soil Addresing Film  Masking Film  Handle Film  Covers (guard)  Handle Film  Covers (guard)  And Andresing Film  Covers (guard)                                                                                                                                                                                                                                                                                                                                                                                                                                                                                                                                                                                                                                                                                                                                                                                                                                                                                                                                                                                                                                                                                                                                                                                                                                                                                                                                                                                                                                                                                                                                                                                                                                                                                                                                                                                                                                                                                                                                                    | 12 x 400   | .31 | 0 76914 93416 8 | FG-P9934-16 | 1          | 7.36              | 112                    | 824                    |
| Clings. Covers. Protects:  A0 mil 7.87 m austination.                                                                                                                                                                                                                                                                                                                                                                                                                                                                                                                                                                                                                                                                                                                                                                                                                                                                                                                                                                                                                                                                                                                                                                                                                                                                                                                                                                                                                                                                                                                                                                                                                                                                                                                                                                                                                                                                                                                                                                                                                                                                          | 9 x 400    | .4  | 0 76914 94374 0 | FG-P9943-74 | 1          | 7.12              | 84                     | 598                    |
| Covers.  Covers.  Protects:  Covers.  C | 12 x 200   | .4  | 0 76914 94373 3 | FG-P9943-73 | 1          | 4.75              | 56                     | 266                    |
| PLASTIC DODG LOCATION OF SHARE AND COMMENT OF SHARE | 9 x 12     | .45 | 0 76914 93426 7 | FG-P9934-26 | 12         | 1.4               | 36                     | 605                    |
| STEELOON  Application of the control | 8'4" x 200 | .6  | 0 76914 93470 0 | FG-P9934-70 | 1          | 4.94              | 147                    | 777                    |
| TELLOAN  Application described the property of | 9 x 150    | .31 | 0 76914 93428 1 | FG-P9934-28 | 12         | 2.1               | 30                     | 756                    |
| ISTELLOAN  Isja howy vous house of the financial  PANTEES FLAST COUR PENTRE  PLASTICO PARA PRIVOTES  THE PLASTIC PARA PRIVOT | 9 x 400    | .31 | 0 76914 91255 5 | FG-P9941-06 | 1          | 5.5               | 160                    | 880                    |
| STEELOOAD  Ag low-reachers to journel  PAINTERS PAINTERS PAINTERS  PLASTICO PARA PINTORS  Based on the control of the control  | 12 x 400   | .31 | 0 76914 91406 1 | FG-P9941-07 | 1          | 7.39              | 112                    | 828                    |
| CLEATORNAM  Allow Assessment Control PRIVATE  PARTITION PARTICION PRIVATE  PLANTICO PARA PRITCION  BERNANCI DE COMP PRIVATE  PLANTICO PARA PRITCION  BERNANCI DE COMP PRIVATE  CAMPA TO CAMPA TO CAMPA  CAMPA TO CAM | 16 x 100   | .6  | 0 76914 93468 7 | FG-P9934-68 | 1          | 4.65              | 144                    | 670                    |
| PANTER PLASTIC TOLE OF EACH TOUR PENTER PLASTIC TOLE OF EACH TOLE OF E | 20 x 200   | .6  | 0 76914 93419 9 | FG-P9934-19 | 1          | 11.4              | 91                     | 1037                   |