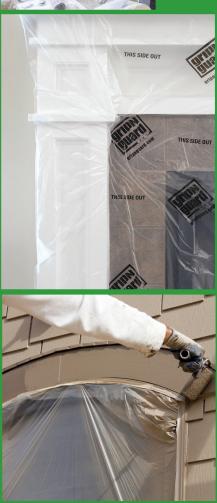

#### Less clean up time. Lower costs. Higher profits.

Steelcoat® High Density Painter's Plastic and Drop Cloths appeal to the DIY consumer and professional contractors. Protect walls, furniture and floors from dust and paint with Steelcoat® Painter's Plastic and our unique Grip-N-Guard® Self-Adhering Masking Fillm.

Grip-N-Guard® is a multi-layer high-density polyethylene film specially designed for painting, construction, remodeling and home improvement projects.

Clings...to just about any surface with minimal or no taping required.

Protects...by holding up to three times more dust & paint particles.

www.petoskeyplastics.com zkeiswetter@petoskeyplastics.com 231-347-2602 Ext. 3078

© 2015 Petoskey Plastics. All rights reserved. CHIM05022016