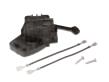

#### CHECK VALVES

FP0026-6D 1-1/4" or 1-1/2" Check valve with anti airlock hole

**FP1 50-24** Discharge hose 1-1/2" x 24'

FP0026-10 1-1/4" or 1-1/2" Check valve