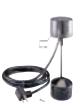

### **A LA RMS**

FPW 217-242 Flood Alarm

FLO AT SWITCHES FP0018-7D

Float switch for pedestal drainer

FP18-15BD Float switch for submersible drainer – piggyback

FPS17-66 Vertical switch for submersible drainer – piggyback