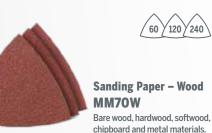

**Carbide Rasp MM920** Thinset, cement mortar, plaster and wood.

1/8" Grout **Removal Blade MM500** Grout joints.

1/16" Grout **Removal Blade** MM501 Grout joints.

**SANDING** 

Wood, plastic and drywall.

**Hook & Loop Pad MM14** Backing pad to be used with sanding and diamond paper.