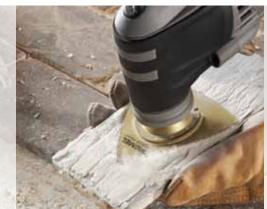

**Floor Installation** 

**Surface Restoration** 

**Surface Restoration** 

Tile Repair/Regrout

**Detail Cutting** 

3/4" Wood & Metal Flush Cut Blade **MM422** Non-ferrous metals, wooden materials, plastic and other soft metals.