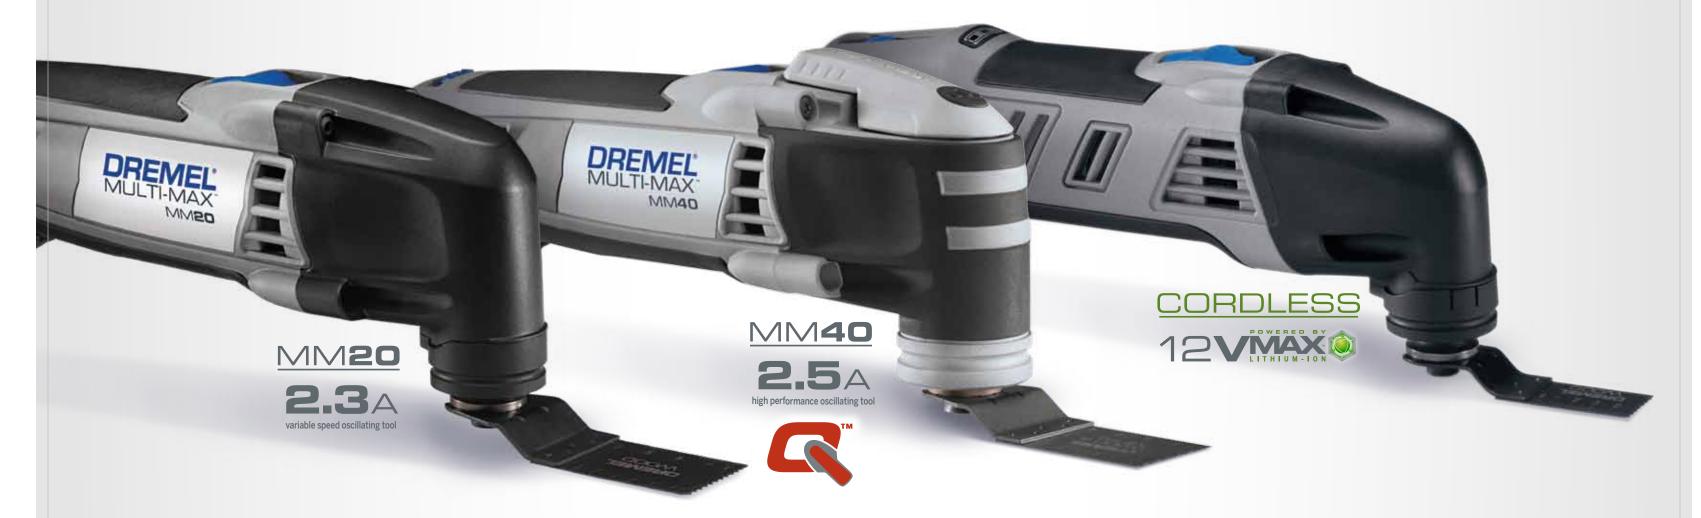

**Floor Installation** 

**Surface Restoration** 

**Surface Restoration** 

Tile Repair/Regrout

**Detail Cutting** 

3/4" Wood & Metal Flush Cut Blade **MM422** Non-ferrous metals, wooden materials, plastic and other soft metals.

Flush Cut Blade MM440 Wood, plastic, drywall and other soft materials.

CUTTING

T-T/8 Mood & Metal Flush Cut Blade **MM460** Wood, plastic, drywall and other soft materials.

T-T/8 Mood & Metal Flush Cut Blade **MM462** Wood, plastic, drywall, other soft materials, non-ferrous and soft metals.

**MM470** Wood, plastic, drywall and other soft materials.

wood & metal Flush Cut Blade **MM472** Wood, plastic, drywall, other soft materials, non-ferrous and soft metals.

24"

**Wood Flush Cut Blade** MM480 Wood, plastic, drywall and

**Wood & Metal Flush Cut Blade MM482** Wood, plastic, drywall, other soft materials, non-ferrous and soft metals.

**Wood & Drywall** Saw Blade **MM450** Wood, plastic, drywall and other soft materials.

**Wood & Metal** Flush Cut Blade MM452 Wood, plastic, drywall, other soft materials, non-ferrous and soft metals.

**GRINDING** 

MM722 and (1) MM723

Multi-Flex™ Spiral **Cutting Blade Kit MM721** Wood, plastic and drywall.

**GROUT** 

**SCRAPING** 

**Rigid Scraper MM600** Vinyl, varnish, paint layers and carpeting.

Flexible Scraper MM610 Soft materials, caulk, peeling paint and adhesive.

60 Grit **Diamond Paper MM900** Thinset, cement, mortar and wood.

**Carbide Rasp MM920** Thinset, cement mortar, plaster and wood.

1/8" Grout **Removal Blade MM500** Grout joints.

1/16" Grout **Removal Blade** MM501 Grout joints.

**SANDING** 

Wood, plastic and drywall.

**Hook & Loop Pad MM14** Backing pad to be used with sanding and diamond paper.

**Universal Adapter** MM300 Fits most oscillating tools.

**MISCELLANEOUS** 

**Assist Handle** MM820 Recommended for sanding, grinding, and grout removal applications.

MM422

MM462

**CUTTING KITS** 

**Cutting Kit MM386** Wood, plastic, drywall, other soft materials, non-ferrous and soft metals, plus universal adapter.