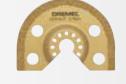

**Carbide Rasp MM920** Thinset, cement mortar, plaster and wood.

1/8" Grout **Removal Blade MM500** Grout joints.

1/16" Grout **Removal Blade** MM501 Grout joints.

**SANDING** 

Wood, plastic and drywall.

**Hook & Loop Pad MM14** Backing pad to be used with sanding and diamond paper.