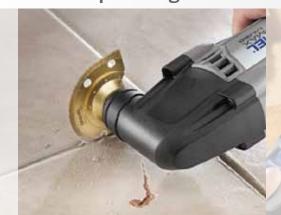

**Floor Installation** 

**Surface Restoration** 

**Surface Restoration** 

Tile Repair/Regrout

**Detail Cutting** 

3/4" Wood & Metal Flush Cut Blade **MM422** Non-ferrous metals, wooden materials, plastic and other soft metals.

**GROUT** 

**SCRAPING** 

**Rigid Scraper MM600** Vinyl, varnish, paint layers and carpeting.

Flexible Scraper MM610 Soft materials, caulk, peeling paint and adhesive.

60 Grit **Diamond Paper MM900** Thinset, cement, mortar and wood.