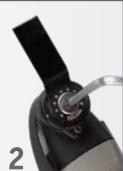

**Universal Adapter** MM300 Fits most oscillating tools.

**MISCELLANEOUS** 

**Assist Handle** MM820 Recommended for sanding, grinding, and grout removal applications.

MM422

MM462

**CUTTING KITS** 

**Cutting Kit MM386** Wood, plastic, drywall, other soft materials, non-ferrous and soft metals, plus universal adapter.