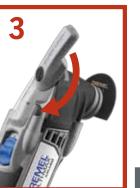

**Universal Adapter** MM300 Fits most oscillating tools.

**MISCELLANEOUS** 

**Assist Handle** MM820 Recommended for sanding, grinding, and grout removal applications.

MM422

MM462

**CUTTING KITS** 

**Cutting Kit MM386** Wood, plastic, drywall, other soft materials, non-ferrous and soft metals, plus universal adapter.