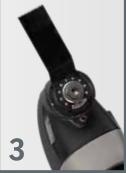

**Universal Adapter** MM300 Fits most oscillating tools.

**MISCELLANEOUS** 

**Assist Handle** MM820 Recommended for sanding, grinding, and grout removal applications.

MM422

MM462

**CUTTING KITS** 

**Cutting Kit MM386** Wood, plastic, drywall, other soft materials, non-ferrous and soft metals, plus universal adapter.