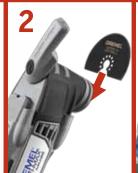

**Universal Adapter** MM300 Fits most oscillating tools.

**MISCELLANEOUS** 

**Assist Handle** MM820 Recommended for sanding, grinding, and grout removal applications.

MM422

MM462

**CUTTING KITS** 

**Cutting Kit MM386** Wood, plastic, drywall, other soft materials, non-ferrous and soft metals, plus universal adapter.