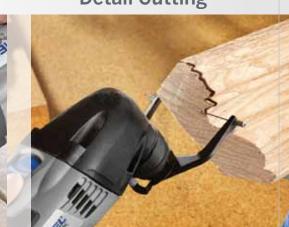

**Floor Installation** 

**Surface Restoration** 

**Surface Restoration** 

Tile Repair/Regrout

**Detail Cutting** 

3/4" Wood & Metal Flush Cut Blade **MM422** Non-ferrous metals, wooden materials, plastic and other soft metals.