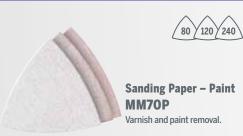

**Carbide Rasp MM920** Thinset, cement mortar, plaster and wood.

1/8" Grout **Removal Blade MM500** Grout joints.

1/16" Grout **Removal Blade** MM501 Grout joints.

**SANDING** 

Wood, plastic and drywall.

**Hook & Loop Pad MM14** Backing pad to be used with sanding and diamond paper.