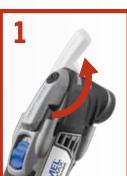

**Universal Adapter** MM300 Fits most oscillating tools.

**MISCELLANEOUS** 

**Assist Handle** MM820 Recommended for sanding, grinding, and grout removal applications.

MM422

MM462

**CUTTING KITS** 

**Cutting Kit MM386** Wood, plastic, drywall, other soft materials, non-ferrous and soft metals, plus universal adapter.