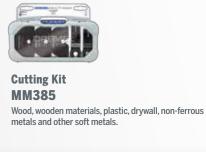

**Universal Adapter** MM300 Fits most oscillating tools.

**MISCELLANEOUS** 

**Assist Handle** MM820 Recommended for sanding, grinding, and grout removal applications.

MM422

MM462

**CUTTING KITS** 

**Cutting Kit MM386** Wood, plastic, drywall, other soft materials, non-ferrous and soft metals, plus universal adapter.