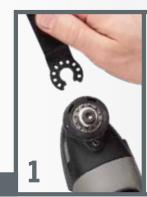

**Universal Adapter** MM300 Fits most oscillating tools.

**MISCELLANEOUS** 

**Assist Handle** MM820 Recommended for sanding, grinding, and grout removal applications.

MM422

MM462

**CUTTING KITS** 

**Cutting Kit MM386** Wood, plastic, drywall, other soft materials, non-ferrous and soft metals, plus universal adapter.