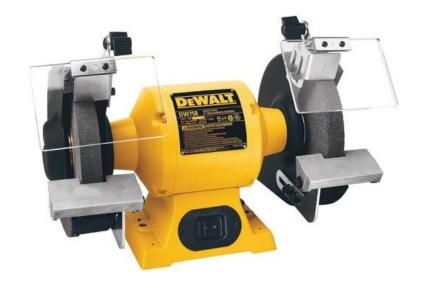

# **DW758**

### 8" (205mm) Bench Grinder

#### **Product Features**

- 3/4 HP induction motor provides superior power for industrial grinding applications
- Rugged cast iron base and motor housing provide durability and prolonged life
- Motor runs at 3,600 rpm for high speed material removal
- Precision-machined aluminum tool rests allow the user to accurately position work
- Rear exhaust ports in wheel guards for smoother operation
- 12-1/2" distance between wheels for larger and longer grinding applications

### **Specifications**

| Amps                   | 4.2Amps  |
|------------------------|----------|
| Horsepower             | 3/4HP    |
| No Load Speed          | 3,600rpm |
| Wheel Diameter         | 8"       |
| Spindle Diameter       | 5/8"     |
| Adjustable Tool Resets | Yes      |
| Tool Length            | 16.0"    |
| Tool Weight            | 39.5lbs  |

#### **DW758 Includes:**

- 36 grit wheel
- 60 grit wheel
- Eye shields
- Spark deflectors
- Tool rests
- Adjustment wrench