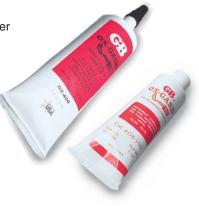

## **Ox-Gard™ Anti-Oxidant Compound**

The perfect safeguard for aluminum-to-aluminum, aluminum-to-copper wire connections and aluminum conduit joints.

- Guards against oxidation.
- Improves conductivity; penetrates aluminum oxide to maintain inter-strand and inter-conductor current paths.
- Produces a cooler connection.

| Part #  | Pkg Qty | Description                      |  |
|---------|---------|----------------------------------|--|
| OX-100  | 1/tube  | 1 oz Squeeze Tube                |  |
| OX-100B | 1/tube  | 1 oz Squeeze Tube (blister pack) |  |
| OX-400  | 1/tube  | 4 oz Squeeze Tube                |  |
| OX-800  | 1/tube  | 8 oz Squeeze Tube                |  |