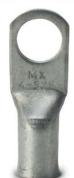

## GB Xtreme™ Lugs

Heavy-duty lugs made from pure copper for maximum current flow.

- Tinned for corrosion resistance.
- Seamless barrel for maximum strength.
- Closed ends seal out moisture.

| Part #                        | Pkg Qty | Wire Gauge | Stud Size | Part #  |
|-------------------------------|---------|------------|-----------|---------|
|                               | 2/clam  | #6 AWG     | 1⁄4"      | AML-205 |
| AML-201                       | 2/clam  | #6 AWG     | 5⁄16"     | AML-206 |
| AML-202                       | 2/clam  | #6 AWG     | 3⁄8"      | AML-207 |
| AML-203                       | 2/clam  | #4 AWG     | 5/16"     | AML-208 |
| AML-202<br>AML-203<br>AML-204 | 2/clam  | #4 AWG     | 3⁄8"      |         |

| ze | Part #             | Pkg Qty | Wire Gauge | Stud Size         |
|----|--------------------|---------|------------|-------------------|
|    | AML-205            | 2/clam  | #2 AWG     | <sup>5</sup> ⁄16" |
|    | AML-206            | 2/clam  | #2 AWG     | 3⁄8"              |
|    | AML-207<br>AML-208 | 2/clam  | #1/0 AWG   | 3⁄8"              |
|    | AML-208            | 2/clam  | #2/0 AWG   | 3⁄8"              |