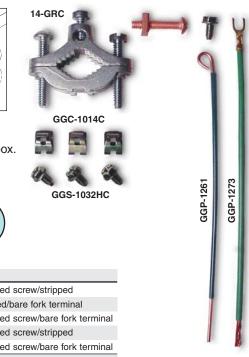

## **Grounding Accessories**

Convenient grounding accessories include products suitable for most job requirements.

- Zinc-plated grounding clips provide positive grounding to switch, outlet or junction boxes for #10, 12, 14 AWG copper grounding wire.
- Hex-head grounding screws secure ground wires to circuit box.
- Grounding clamps listed for direct burial and connection of ground wire to ground rod.

G B TREME™

For Harsh Environments

| Part # Pkg Qty                                                           |          | Description                                                        | Length | Ends                              |  |
|--------------------------------------------------------------------------|----------|--------------------------------------------------------------------|--------|-----------------------------------|--|
| GGP-1261                                                                 | 25/bag   | Grounding Pigtail; #12 AWG Solid                                   | 6½"    | Captured screw/stripped           |  |
| GGP-1273                                                                 | 25/bag   | Grounding Pigtail; #12 AWG Str                                     | 7"     | Stripped/bare fork terminal       |  |
| GGP-1282                                                                 | 25/bag   | Grounding Pigtail; #12 AWG Str                                     | 8"     | Captured screw/bare fork terminal |  |
| GGP-1461                                                                 | 25/bag   | Grounding Pigtail; #14 AWG Solid                                   | 6½"    | Captured screw/stripped           |  |
| GGP-1502                                                                 | 2/card   | Grounding Pigtail; #12 AWG Solid                                   | 8"     | Captured screw/bare fork terminal |  |
| 14-GRC                                                                   | 1/card   | Grounding Clamp for ½" - 1" pipe                                   |        |                                   |  |
| GGC-1014C                                                                | 50/clam  | Grounding Clip for #10, #12 or #14 AWG                             |        |                                   |  |
| GGC-1508                                                                 | 8/card   | Grounding Clip for Aluminum or Copper; Grounding wire; Zinc plated |        |                                   |  |
| GGS-1032HC                                                               | 100/clam | Hex-Head Ground Screw                                              |        |                                   |  |
| GGS-1512R 12/card Green Round Washer Head Screw for Switch and Outlet Bo |          | and Outlet Boxes                                                   |        |                                   |  |