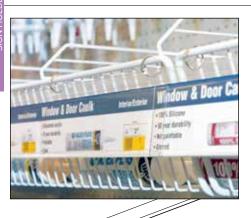

## Hanging Sign Rail

- Clear folded design allows for easy sign insertion and replacement for seasonal or promotional transitions.
- 3" x 48" clear sign holder.
- Perfect for hanging on wire baskets or fencing.
- Merge pricing info with planogram data to produce strips that show exact product placement on your shelves.
- · Durable PVC will not break or yellow under light.
- · Each piece includes six snap lock rings.

| Part #      | Dimensions | Finish | Pack | Price<br>Per | Under<br>1M | 1M    | 2500  |
|-------------|------------|--------|------|--------------|-------------|-------|-------|
| R16-3X48HSR | 48" x 3"   | Clear  | 1    | 1            | 64.37       | 59.00 | 55.31 |
|             |            |        |      |              |             |       |       |