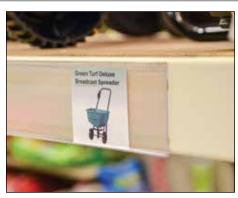

## Pallet Racking Sign and Price Rail

- Clear folded design allows for easy sign insertion and replacement for seasonal or promotional transitions.
- · Adhesive backing to mount to shelf edge.
- Ideal for adding a price or promotional channel to shelf displays.
- Available in clear PVC construction. Custom sizes are available. Call for a quote.
- · Holds 3" tags or signs.
- Available in 47.625" width.

| Part #       | Dimensions       | Finish | Pack | Price<br>Per | Under<br>1M | 1M   | 2500 |
|--------------|------------------|--------|------|--------------|-------------|------|------|
| RDBTT3047E-C | 3" H x 47.625" W | Clear  | 100  | 1            | 3.46        | 3.08 | 2.77 |