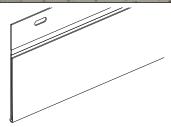

## Flip-Up Sign Holder

- Clear folded design allows for easy sign insertion and replacement for seasonal or promotional transitions.
- Length: 47.75" and Height from 1.25" to 4".
- Merge pricing info with planogram data to produce strips that show exact product placement on your shelves.
- Soft hinge allows signs to be moved to access inventory.
- Features holes for push pins to hold it securely in place.
- · Heat folded UV stable PVC.

|             |                |        |      | Price | Under |      |      |
|-------------|----------------|--------|------|-------|-------|------|------|
| Part #      | Dimensions     | Finish | Pack | Per   | 1M    | 1M   | 2500 |
| R-FLIPSH-12 | 47.75" x 1.25" | Clear  | 50   | 1     | 3.60  | 3.15 | 2.75 |
| R-FLIPSH-2  | 47.75" x 2"    | Clear  | 50   | 1     | 4.40  | 3.75 | 3.30 |
| R-FLIPSH-3  | 47.75" x 3"    | Clear  | 50   | 1     | 5.85  | 5.00 | 4.40 |
| R-FLIPSH-35 | 47.75" x 3.5"  | Clear  | 50   | 1     | 6.35  | 5.45 | 4.75 |
| R-FLIPSH-4  | 47.75" x 4"    | Clear  | 50   | 1     | 6.85  | 5.90 | 5.15 |