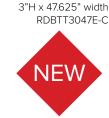

## Pallet Racking Sign and Price Rail

- Clear folded design allows for easy sign insertion and replacement for seasonal or promotional transitions.
- · Adhesive backing to mount to shelf edge.
- Ideal for adding a price or promotional channel to shelf displays.
- Available in clear PVC construction. Custom sizes are available. Call for a quote.
- · Holds 3" tags or signs.
- Available in 47.625" width.

| Part #       | Dimensions       | Finish | Pack | Price<br>Per | Under<br>1M | 1M   | 2500 |
|--------------|------------------|--------|------|--------------|-------------|------|------|
| RDBTT3047E-C | 3" H x 47.625" W | Clear  | 100  | 1            | 3.46        | 3.08 | 2.77 |